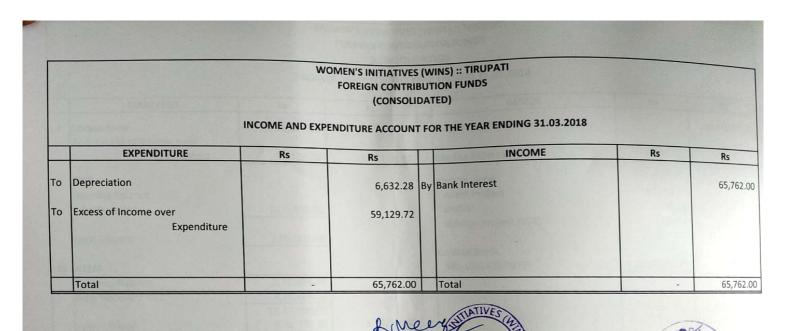

## WOMEN'S INITIATIVES (WINS) TIRUPATI

## AUDIT REPORTS (FOREIGN CONTRIBUTION PROJECTS)



| Corpus Fund   11,16,934,09